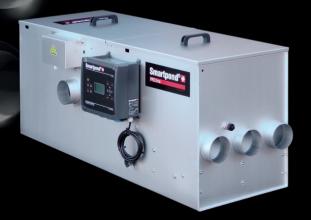

## **Swimming pond filter** Fleece filter STF 3000

The proven fleece filter from Smartpond, completely mechanically revised with relay control or now also optionally with the PROline control, is available since 2021 ingenious technology is combined with the latest functionality: control and monitoring via Smartpond® App. Additional features are the monitoring of "End of fleece roll", temperature control, pond refill..."

By using a PROline PLUS control unit, a number of additional functions are available optionally (see description in our main catalogue or on our homepage: www.smartpond-filter.com. Smartpond - always one step ahead...