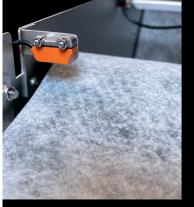

# The STF 3000 fleece filter offers an automatic recognition of the of the end of the web roll!