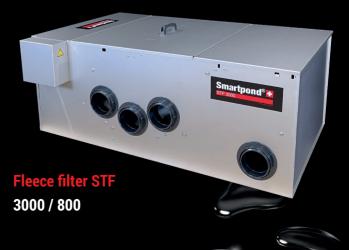

## **Swimming pond filter** Fleece filter STF 3000

The proven fleece filter from Smartpond, completely mechanically revised with relay control or now also optionally with the PROline control, is available since 2021 ingenious technology is combined with the latest functionality: control and monitoring via Smartpond® App. Additional features are the monitoring of "End of fleece roll", temperature control, pond refill..."

### The functions of the STF 3000 speak for themselves:

| Technical specifications: | STF 3000-500               | STF 3000-800               |
|---------------------------|----------------------------|----------------------------|
| Dimensions LxWxH:         | 1350 x 520 x 530 mm        | 1350 x 770 x 530 mm        |
| Fleece consumption:       | depending on contamination | depending on contamination |
| for swimming ponds up to: | 120,000 litres             | 250,000 litres             |
| Inputs:                   | 3 x 110 mm                 | 3 x 110 mm                 |
| Outputs:                  | 1 x 110 mm                 | 1 x 110 mm                 |
| Relay control:            | Yes                        | Yes                        |
| PROline control:          | Yes                        | Yes                        |