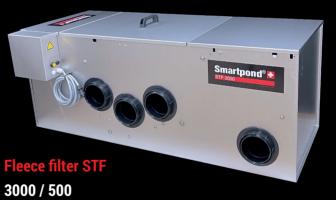

## **Swimming pond filter** Fleece filter STF 3000

The proven fleece filter from Smartpond, completely mechanically revised with relay control or now also optionally with the PROline control, is available since 2021 ingenious technology is combined with the latest functionality: control and monitoring via Smartpond® App. Additional features are the monitoring of "End of fleece roll", temperature control, pond refill..."

### The functions of the STF 3000 speak for themselves:

| Technical specifications: | STF 3000-500               | STF 3000-800               |
|---------------------------|----------------------------|----------------------------|
| Dimensions LxWxH:         | 1350 x 520 x 530 mm        | 1350 x 770 x 530 mm        |
| Fleece consumption:       | depending on contamination | depending on contamination |
| for swimming ponds up to: | 120,000 litres             | 250,000 litres             |
| Inputs:                   | 3 x 110 mm                 | 3 x 110 mm                 |
| Outputs:                  | 1 x 110 mm                 | 1 x 110 mm                 |
| Relay control:            | Yes                        | Yes                        |
| PROline control:          | Yes                        | Yes                        |