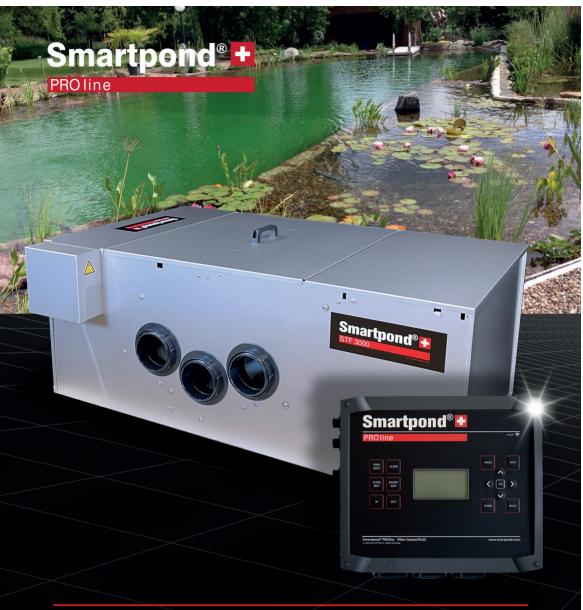

## **Swimming pond filter** Fleece filter STF 3000

The proven fleece filter from Smartpond, completely mechanically revised with relay control or now also optionally with the PROline control, is available since 2021 ingenious technology is combined with the latest functionality: control and monitoring via Smartpond® App. Additional features are the monitoring of "End of fleece roll", temperature control, pond refill..."

### The functions of the STF 3000 speak for themselves:

| Technical specifications: | STF 3000-500               | STF 3000-800               |
|---------------------------|----------------------------|----------------------------|
| Dimensions LxWxH:         | 1350 x 520 x 530 mm        | 1350 x 770 x 530 mm        |
| Fleece consumption:       | depending on contamination | depending on contamination |
| for swimming ponds up to: | 120,000 litres             | 250,000 litres             |
| Inputs:                   | 3 x 110 mm                 | 3 x 110 mm                 |
| Outputs:                  | 1 x 110 mm                 | 1 x 110 mm                 |
| Relay control:            | Yes                        | Yes                        |
| PROline control:          | Yes                        | Yes                        |