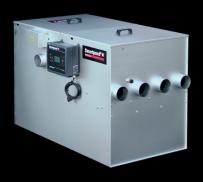

#### EndlessBeltFilter PROline EBF 1200

Dim: LxWxH: 1'350 x 1'150 x 890 mm Max. Pump capacity: 90.000 l/h For koi ponds up to: 100 m³ For swimming ponds up to: 200 m³ Biovolume: 850 l Recom. biomedium vol. up to 350 l

#### EndlessBeltFilter PROline HF 200

Dim. LxWxH: 1'500 x 1'150 x 890 mm Max. Pump capacity : 200.000 l/h For koi ponds up to 220 m³ For swimming ponds up to 650 m³ Inlet: 2 x Ø 250 mm Outlet: 3 x Ø 250 mm