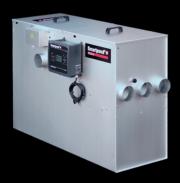

#### **EndlessBeltFilter PRO**line EBF 500

Dim. LxWxH: 1'350 x 470 x 890 mm Max. pump capacity: 30.000 l/h For koi ponds up to: 45 m³ For swimming ponds up to: 60 m3 Biovolume: 370 l

Recom. biomedium vol. 100-150 l

#### **EndlessBeltFilter PRO**line EBF 800

Dim. LxWxH: 1'350 x 750 x 890 mm Max. Pump capacity: 60.000 l/h For koi ponds up to 80 m<sup>3</sup> For swimming ponds up to 120 m<sup>3</sup> Biovolume: 580 l