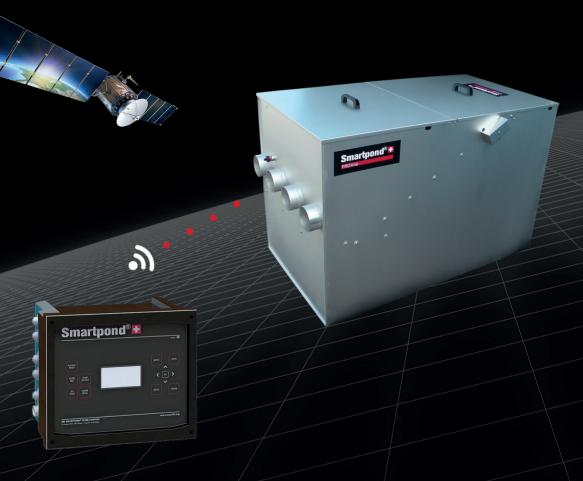

# The filter series for every application!

As standard, the endless belt filter from the PROline series from Smartpond® offers a number of advantages! A multitude of mechanical optimizations, right up to the PROline control system with control, display and the additional control via the free Smartpond® App make this endless belt filter so unique.