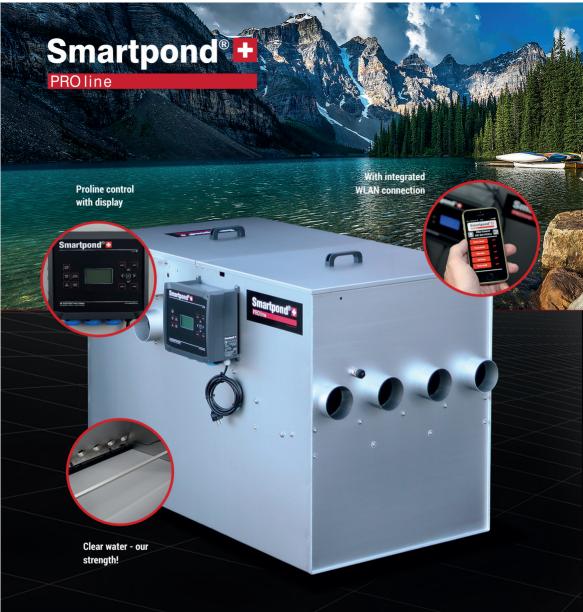

## Clear water - our strength!

The Smartpond Endless Belt Filter PROline series

# The filter series for every application!

As standard, the endless belt filter from the PROline series from Smartpond® offers a number of advantages! A multitude of mechanical optimizations, right up to the PROline control system with control, display and the additional control via the free Smartpond® App make this endless belt filter so unique.

## Smartpond Endless Belt Filter® PROline

### High standard in filter development

**Clear water** - that's what you expect from a filter in the first place. And that is what the **PRO**-line series offers you reliably and fully automatically. Through years of **experience in filter development**, we offer you a sophisticated and compact overall solution, made of high-quality stainless steel with this Smartpond EndlessBeltFilter.